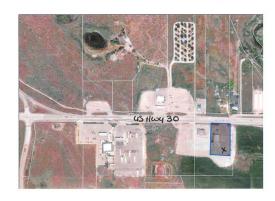

**List Date:** 2/28/2022 **Expire Date:** 2/28/2023 **Dup. Entry: No** 

Virtual Tour: General

Approx. Acres: 2.05

Lot Dimensions: Parcel #:

Legal Description: See Exhibit A (Tract C Parcel 2) **Subdivision:** 

Water Shares: Improvements:

**Taxes: 2662 Tax Year: 2021** 

Elementary School: McCammon Middle School: Marsh Valley **High School:** Marsh Valley

Directions: Take exit 47 from I-15 onto US30W

**Property Exclusions:** 

## Remarks

Approx. 2.05 commercial acres in McCammon, ID close to I-15/US 30 interchange. High traffic area due to proximity to I-15 and US Hwy 30 leading to Lava Hot Springs, Bear Lake and Wyoming. This parcel has an older building on it that was used as a convenience store. Lots of potential!