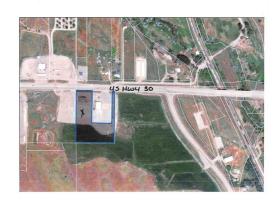

**List Date:** 2/28/2022 **Expire Date:** 2/28/2023 **Dup. Entry: No** 

Virtual Tour: General

Approx. Acres: 4.47 Lot Dimensions: Parcel #: **Subdivision:** 

Legal Description: See Exhibit A. The East 4.47 acres of Tract C Parcel 1

Price Per SQFT Agent - Address 1

Remarks

Approx. 4.47 commercial acres in McCammon, ID close to I-15/US 30 interchange. High traffic area due to proximity to I-15 and US Hwy 30 leading to Lava Hot Springs, Bear Lake and Wyoming. This parcel has an older building on it that was used as a restaurant.